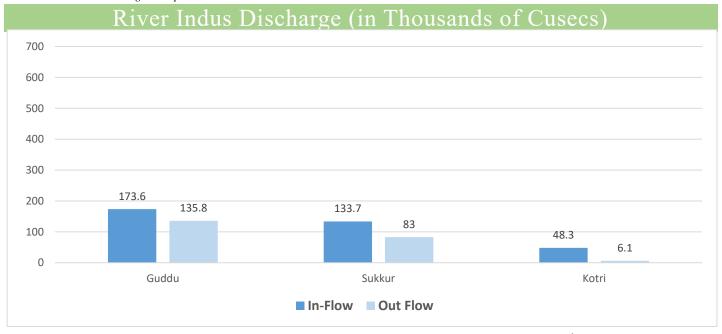

Source: Pakistan Meteorological Department.

Source: Pakistan Meteorological Department - Flood Forecasting Division (FFD) - Bulletin No. B-023/25 Dated 07th July, 2025 11:20 (PST)