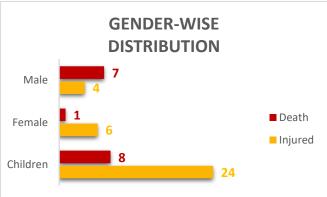

### Causalities and Injuries (Last 24 hours)

| Sr. No. | District   |   | Death | ıs |   | Remarks                                                                                                                                                                                                        |  |
|---------|------------|---|-------|----|---|----------------------------------------------------------------------------------------------------------------------------------------------------------------------------------------------------------------|--|
| 51.140. | District   | M | F     | С  | T | Kemai Ks                                                                                                                                                                                                       |  |
| 01      | Tharparkar | 1 | -     | -  | 1 | Due to heavy rainfall on 06-07-2025, flooding occurred in the Gordhro River, in which <b>12</b> Tourists got stranded <b>11</b> were resuced while <b>01</b> person drowned and found dead body on 07-07-2025. |  |
|         | Total      | 1 | -     | -  | 1 |                                                                                                                                                                                                                |  |