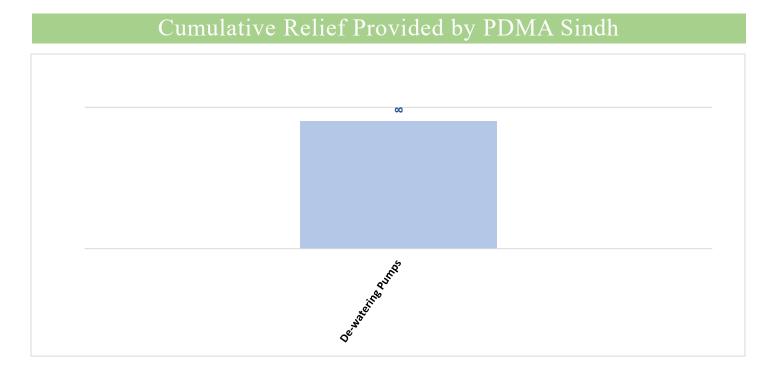

## Relief items / machinery / equipment dispatched in Last 24 hours by PDMA Sindh

| Sr. No. | District  | Item description                                                                           | Quantity |
|---------|-----------|--------------------------------------------------------------------------------------------|----------|
| 01      | Hyderabad | De-watering Pumps 40 HP Truck Mounted                                                      | 1        |
| 02      | Matiari   | De-watering Pumps 24 HP Ground Standing = 2<br>De-watering Pumps 16 HP Ground Standing = 3 | 5        |
|         |           | Total                                                                                      | 6        |

Sd/-INCHARGE PEOC PDMA SINDH

| 07-July-2025                              |              |              |                 |               |       |         |         |           |         |          |      |       |        | IEF PROV | IDED DU    | RING MOI    | NSOON RA  | AINS 2025 |                      |           |          |        |        |          |         |           |          |            |            |         |                |
|-------------------------------------------|--------------|--------------|-----------------|---------------|-------|---------|---------|-----------|---------|----------|------|-------|--------|----------|------------|-------------|-----------|-----------|----------------------|-----------|----------|--------|--------|----------|---------|-----------|----------|------------|------------|---------|----------------|
| Division                                  |              |              |                 | Karach        | i     |         |         | Hyderabad |         |          |      |       |        |          |            |             |           | Larkano   |                      |           |          |        | Sukkur |          | Shat    | need Bena | zirabad  | N          | Mirpurkhas |         |                |
| Item Description                          | Karachi West | Karachi East | Karachi Central | Karachi South | Malir | Korangi | Keemari | Hyderabad | Matiari | Jamshoro | Dadu | Badin | Thatta | Sujawal  | T.M.Khan   | T. Allahyar | Shikarpur | Larkano   | Kamber<br>Shahdadkot | Jacobabad | Kashmore | Sukkur | Ghotki | Khairpur | Sanghar | SBA       | N. Feroz | Tharparkar | Mirpurkhas | Umerkot | Grand<br>Total |
|                                           |              |              |                 |               |       |         |         |           |         |          |      |       |        |          | Relief Pro | vided by    | PDMA      |           |                      |           |          |        |        |          |         |           |          |            |            |         |                |
| De-watering Pump 90<br>HP Truck Mounted   | -            | -            | -               | -             | -     | -       | -       | -         | -       | -        | -    | -     | -      | -        | -          | -           | -         | -         | -                    | -         | -        | -      | -      | -        | -       | -         | -        | -          | -          | -       | -              |
| De-watering Pump 40<br>HP Vehicle Mounted | -            | -            | -               | -             | -     | -       | -       | 1         | -       | -        | -    | -     | -      | -        | -          | ı           | -         | -         | -                    | -         | -        | -      | -      | -        | -       | -         | -        | -          | -          | -       | 1              |
| De-watering Pump 30<br>HP Ground Standing | -            | -            | -               | -             | -     | -       | -       | -         | -       | -        | -    | -     | -      | -        | -          | ı           | -         | -         | -                    | -         | -        | -      | -      | -        | -       | -         | -        | -          | -          | -       | -              |
| De-watering Pump 24<br>HP Ground Standing | -            | -            | -               | -             | -     | -       | -       | -         | 2       | -        | -    | -     | -      | -        | -          | -           | -         | -         | -                    | -         | -        | -      | -      | -        | -       | -         | -        | -          | -          | -       | 2              |
| De-watering Pump 16<br>HP Ground Standing | -            | -            | -               | -             | -     | -       | 1       | 1         | 3       | -        | -    | -     | -      | -        | -          | -           | -         | -         | -                    | -         | -        | -      | -      | -        | -       | 2         | -        | -          | -          | -       | 5              |
| Total                                     | -            | -            | -               | -             | -     | -       | -       | 1         | 5       | -        | -    | -     | -      |          | -          | -           | -         | -         | -                    | -         | -        | -      | -      | -        | -       | 2         | -        | -          | -          | -       | 8              |