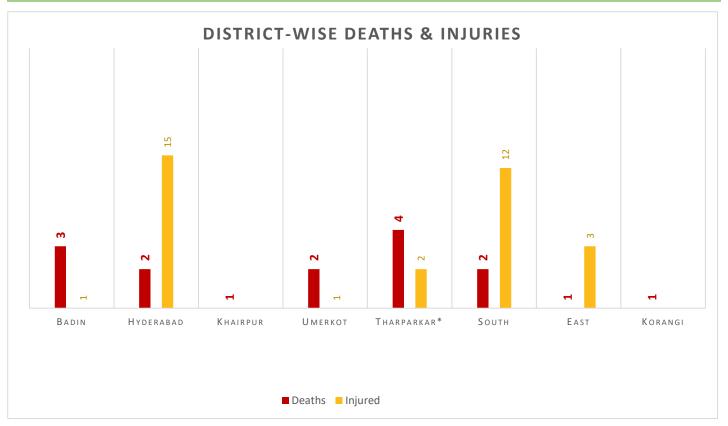

### Causalities and Injuries (Last 24 hours)

| Sr. No. | District   |   | Death | ıs |   | Remarks                                                                                                                                                                                                        |  |
|---------|------------|---|-------|----|---|----------------------------------------------------------------------------------------------------------------------------------------------------------------------------------------------------------------|--|
| 51.140. | District   | M | F     | С  | T | Kemai Ks                                                                                                                                                                                                       |  |
| 01      | Tharparkar | 1 | -     | -  | 1 | Due to heavy rainfall on 06-07-2025, flooding occurred in the Gordhro River, in which <b>12</b> Tourists got stranded <b>11</b> were resuced while <b>01</b> person drowned and found dead body on 07-07-2025. |  |
|         | Total      | 1 | -     | -  | 1 |                                                                                                                                                                                                                |  |