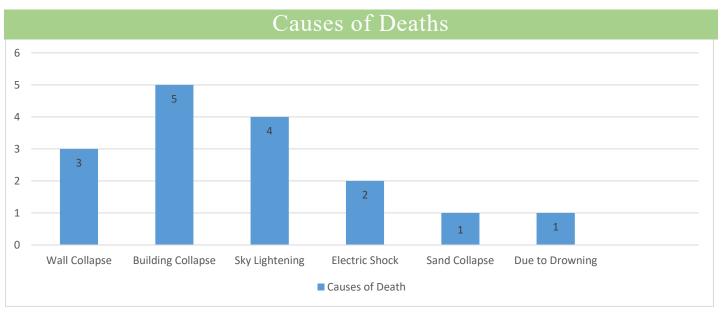

### Causalities and Injuries (Last 24 hours)

| Sr. No. | District   |   | Death | ıs |   | Remarks                                                                                                                                                                                                        |  |
|---------|------------|---|-------|----|---|----------------------------------------------------------------------------------------------------------------------------------------------------------------------------------------------------------------|--|
| 51.140. | District   | M | F     | С  | T | Kemai Ks                                                                                                                                                                                                       |  |
| 01      | Tharparkar | 1 | -     | -  | 1 | Due to heavy rainfall on 06-07-2025, flooding occurred in the Gordhro River, in which <b>12</b> Tourists got stranded <b>11</b> were resuced while <b>01</b> person drowned and found dead body on 07-07-2025. |  |
|         | Total      | 1 | -     | -  | 1 |                                                                                                                                                                                                                |  |