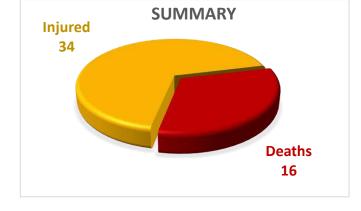

## Cumulative Causalities – Deaths / Injuries (25-06-2025 to 07-07-2025)

Deaths & Injuries Data Source: Concerned Deputy Commissioners.

| Sr. |                | Livestock Perished |       |     |         |       |                 |       |
|-----|----------------|--------------------|-------|-----|---------|-------|-----------------|-------|
| No. | District       | Goat               | Sheep | Cow | Buffalo | Camel | Other<br>Animal | Total |
| 01  | Tharparkar     | 44                 | -     | -   | =       | =     | -               | 44    |
| 02  | Mirpurkhas     | -                  | -     | -   | -       | 10    | -               | 10    |
| 03  | Tando Allahyar | -                  | -     | -   | 3       | =     | -               | 3     |
| 04  | Sukkur         | 1                  |       |     |         |       |                 | 1     |
|     | Total          | 45                 | 0     | 0   | 3       | 10    | 0               | 58    |

### Causalities and Injuries (Last 24 hours)

| Sr. No. | District   |   | Death | ıs |   | Remarks                                                                                                                                                                                                        |  |
|---------|------------|---|-------|----|---|----------------------------------------------------------------------------------------------------------------------------------------------------------------------------------------------------------------|--|
| 51.140. | District   | M | F     | С  | T | Kemai Ks                                                                                                                                                                                                       |  |
| 01      | Tharparkar | 1 | -     | -  | 1 | Due to heavy rainfall on 06-07-2025, flooding occurred in the Gordhro River, in which <b>12</b> Tourists got stranded <b>11</b> were resuced while <b>01</b> person drowned and found dead body on 07-07-2025. |  |
|         | Total      | 1 | -     | -  | 1 |                                                                                                                                                                                                                |  |

| Sr. No. | District |   | Injuri | es |   | Remarks |  |
|---------|----------|---|--------|----|---|---------|--|
|         |          | M | F      | C  | T |         |  |
| 01      | -        | - | -      | -  | - | -       |  |
|         | Total    | - | -      | -  | - |         |  |